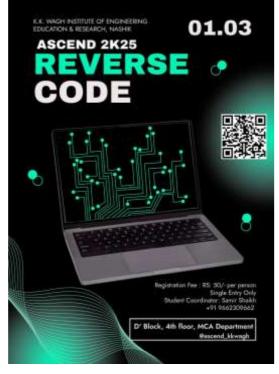

#### Event Report(Reverse Coding) ASCEND 2K25

#### **Event Name: Reverse Coding**

Date: 28<sup>th</sup> February 2025

Participant: Single

Entry Fees: Rs.50/- per head

No. of Participants: 18

Student Co-ordinator: Samir Shaikh

Faculty Coordinator: T. S. Salve & N. N. More

#### **Reverse Coding**

Reverse Coding is a unique and exciting competitive coding competition, The event will unfold over two intense rounds, with participants competing individually. Throughout the competition, candidates will be presented with a series of input-output test cases. The challenge lies in writing efficient code that produces the correct output based on the provided input-output test cases. Participants are free to choose their preferred programming language for the task, but they must refrain from using any external modules or packages, ensuring that the solutions rely solely on core language features. This competition tests not only problem-solving abilities but also the participant's knowledge of the fundamentals of programming.