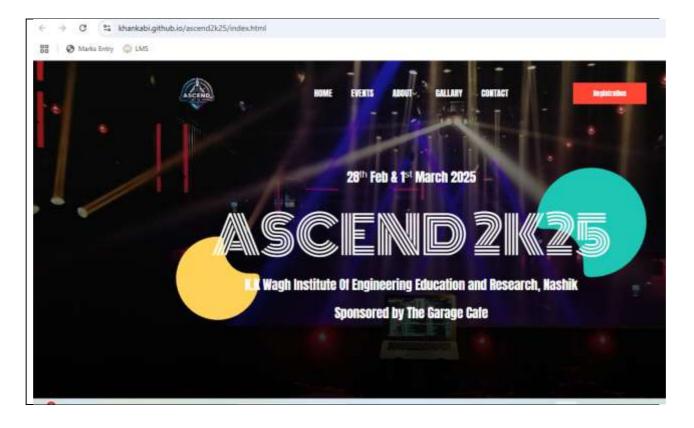

rof. Dr. K. N. Nandurkar addressed the audience regarding benefits of MCA course under faculty of Engineering.

Nitin Palde guided the students on the technological needs of today's era and its technological solutions.

Student Coordinator Janhavi Lindait delivered vote of thanks.

At ASCEND 2K25, we organized various technical events like

After Inauguration of ASCEND 2K25, following competitions were held: Reverse Coding, Mind Maze, Poster Designing,

### Day 2: 1<sup>st</sup> April, 2025 Saturday On Second day of ASCEND 2K25, following competitions were held: Tech Treasure Hunt, BGMI, Escape Room.

Every winner was awarded with.

- Cash Prize
- Trophy
- Certificate

# 3.POSTER, BANNER, WEBSITE SCREEN SHORT

#### Poster



#### **Banner:**















# ASCEND 2K25







# Websites



# 4. LETTERS

# 5. ORGANIZING COMMITTEE

# ASCEND 2K25

# **Organizing Committee**

| Faculty                                        | Event                       | Responsibilities                                                                                                                                                            | Student volunteer                                                                                                            |
|------------------------------------------------|-----------------------------|-----------------------------------------------------------------------------------------------------------------------------------------------------------------------------|------------------------------------------------------------------------------