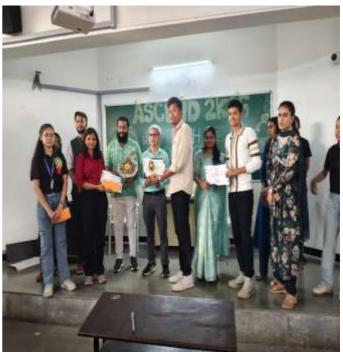

ls:

| Rank | Name               | College Name | Price |  |
|------|--------------------|--------------|-------|--|
|      | Rashi Nikam        |              |       |  |
|      | Anushka Kaloge     |              |       |  |
| 1    | Roshani Khairnar   | CMCS College | 1000  |  |
|      | Pragati Gangurde   |              |       |  |
|      | Saniya Kshatriya   |              |       |  |
|      | Siddharth Gangurde |              |       |  |
| 2    | Sakshi Araj        | CMCS College | 500   |  |
|      | Kartik Borse       |              |       |  |
|      | Diksha Ahire       |              |       |  |
| 2    | Darshan Ahire      | VUULED       | 200   |  |
| 3    | Arya Bansode       | KKWIEER      | 200   |  |
|      | Kaveri Padaval     |              |       |  |





















# 8. PARTICIPANT LIST

## 9. CERTIFICATES



## 10. PHOTOGRAPHS