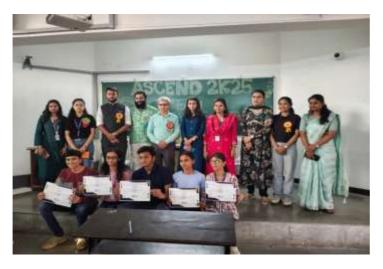

:

| Rank | Name               | College Name | Price |  |
|------|--------------------|--------------|-------|--|
|      | Rashi Nikam        |              |       |  |
|      | Anushka Kaloge     |              |       |  |
| 1    | Roshani Khairnar   | CMCS College | 1000  |  |
|      | Pragati Gangurde   |              |       |  |
|      | Saniya Kshatriya   |              |       |  |
|      | Siddharth Gangurde |              |       |  |
| 2    | Sakshi Araj        | CMCS College | 500   |  |
|      | Kartik Borse       |              |       |  |
|      | Diksha Ahire       |              |       |  |
| 2    | Darshan Ahire      | VUULED       | 200   |  |
| 3    | Arya Bansode       | KKWIEER      | 200   |  |
|      | Kaveri Padaval     |              |       |  |





















# 8. PARTICIPANT LIST

## 9. CERTIFICATES



## 10. PHOTOGRAPHS