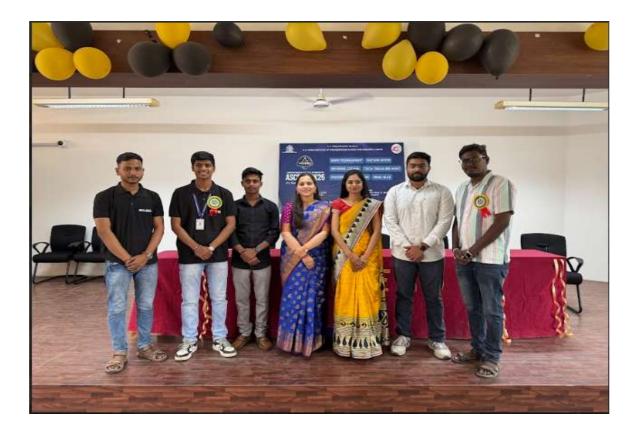

Prof. V.R. Dhawale Coordinator ASCEND 2K25 Prof. Swarna Patil Coordinator ASCEND 2K25 Dr. V.C. Bagal I/c Head Department of MCA Inaugration:28<sup>th</sup> Feb, 2025 Friday

Nitin Palde, Technology Lead, Infosys Limited, Nashik was the Chief Guest for the inauguration ceremony. Prof. Dr. K. N. Nandurkar, Director KKWIEER, Dr. S.Y. Kute, Dean Academics, KKWIEER, Dr.V.C.Bagal, Head of MCA Department coordinators of ASCEND 2K25 were the dignitaries for the inauguration ceremony.

Mansi Marathe, student of FYMCA introduced Chief Guest Nitin Palde Prof. Dr. K. N. Nandurkar felicitated the Chief Guest by offering Momento and flower bouquet.

Prof. Dr. K. N. Nandurkar addressed the audience regarding benefits of MCA course under faculty of Engineering.

Nitin Palde guided the students on the technological needs of today's era and its technological solutions.

Student Coordinator Janhavi Lindait delivered vote of thanks.

At ASCEND 2K25, we organized various technical events like