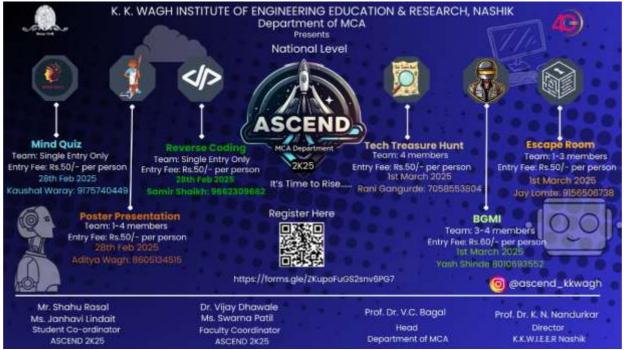

After Inauguration of ASCEND 2K25, following competitions were held: Reverse Coding, Mind Maze, Poster Designing,

### Day 2: 1<sup>st</sup> April, 2025 Saturday On Second day of ASCEND 2K25, following competitions were held: Tech Treasure Hunt, BGMI, Escape Room.

Every winner was awarded with.

- Cash Prize
- Trophy
- Certificate

On 28 Feb 2025, The MCA Department of K. K. Wagh Institute of Engineering and Research organized an event called ASCEND, which consisted of six sub-events, namely BGMI, Reverse Coding, Escape Room, Poster Designing, Treasure Hunt and Mind Quiz.

On 28<sup>th</sup> February & 1<sup>st</sup> March 2025, The MCA Department of K. K. Wagh Institute of Engineering and Research organized an event called ASCEND, which consisted of six subevents, namely BGMI, Mind Quiz, Poster Presentation, Reverse Coding, Tech Treasure Hunt, and Escape Room.

On 1<sup>st</sup> March 2025, The MCA Department of K. K. Wagh Institute of Engineering and Research organized an event called ASCEND 2K25, which consisted of six sub-events, namely Tech Treasure Hunt, Escape Room, BGMI, Mind Quiz, Poster Presentation, and Reverse Coding.