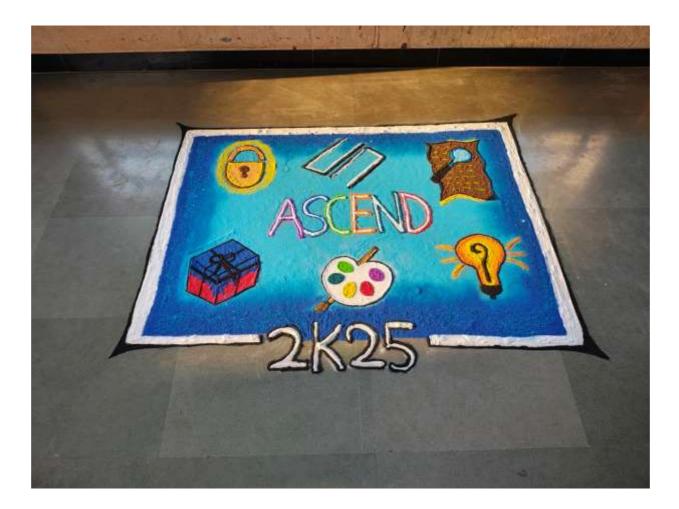

flower bouquet.

Prof. Dr. K. N. Nandurkar addressed the audience regarding benefits of MCA course under faculty of Engineering.

Nitin Palde guided the students on the technological needs of today's era and its technological solutions.

Student Coordinator Janhavi Lindait delivered vote of thanks.

At ASCEND 2K25, we organized various technical events like

After Inauguration of ASCEND 2K25, following competitions were held: Reverse Coding, Mind Maze, Poster Designing,

### Day 2: 1<sup>st</sup> April, 2025 Saturday On Second day of ASCEND 2K25, following competitions were held: Tech Treasure Hunt, BGMI, Escape Room.

Every winner was awarded with.

- Cash Prize
- Trophy
- Certificate

# 3.POSTER, BANNER, WEBSITE SCREEN SHORT

#### Poster



#### **Banner:**















# ASCEND 2K25







# Websites



# 4. LETTERS

# 5. ORGANIZING COMMITTEE

# ASCEND 2K25

# **Organizing Committee**

| Faculty                                        | Event                       | Responsibilities                                                                                                                                                            | Student volunteer                                                                                                            |
|------------------------------------------------|-----------------------------|-----------------------------------------------------------------------------------------------------------------------------------------------------------------------------|------------------------------------------------------------