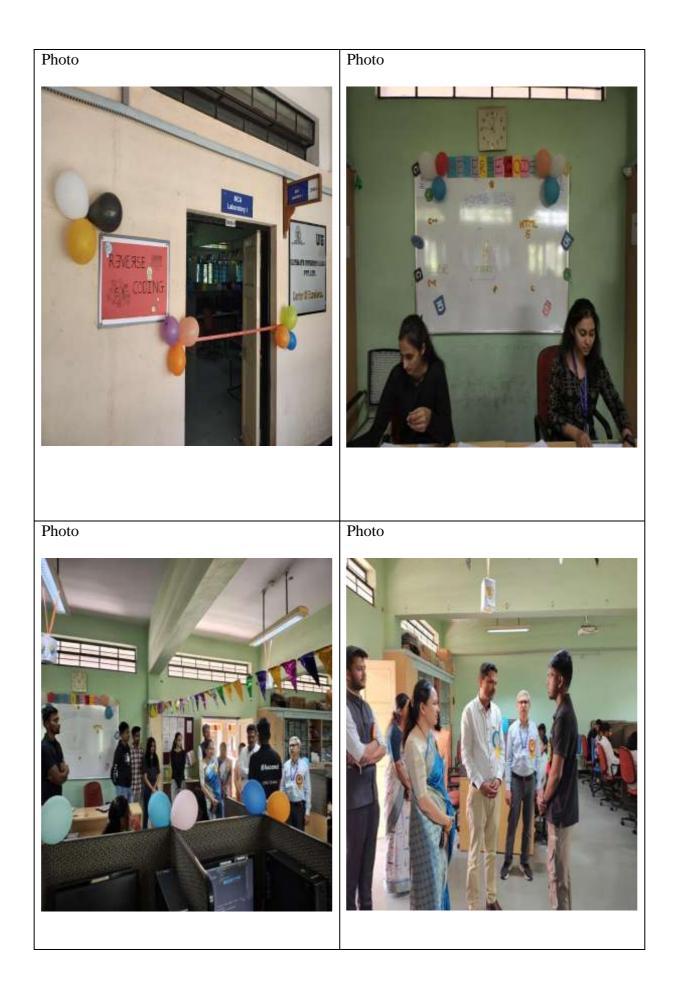

eating, arguing, or violating competition rules, will result in immediate disqualification.

#### **Evaluation Criteria:**

**Correctness of Output** (40%)

- Efficiency of Code (20%)
- Clarity and Readability (15%)
- Adherence to Language Restrictions (10%)
- Time Management (10%)
- Pattern Logic Understanding (5%)
- Round 1:
  - If candidate completes both questions, he/she will be in next round.
- Round 2 (Final Round):
  - Candidate who completes all three questions will be the winner.
  - If all participants solve only 2 questions, then code will evaluate on the basis of previous criteria by Judge itself.

#### **Top 3 Winner Details:**

- 1. Mr. Mayur Kunde
- K. K. W. I. E. E. R, Nashik
- 2. Mr. Atharva Thakare

MET Polytechnic, Nashik

3. Mr. Sarthak Kadam

KKW Polytechnic, Nashik



#### **Event Report ( Tech Treasure Hunt)**

#### ASCEND 2K25

Event Name: Tech Treasure Hunt

Date: 1 March 2025

Participant: Group of 5 Members

Entry Fees: Rs. 20/- per head

No. of Participants: 116

Student Co-ordinator: Rani Gangurde(B)

Faculty Coordinator: Ms. H.A. Chothani, Ms. N.N. Salunkhe

On 1<sup>st</sup> March 2025, The MCA Department of K. K. Wagh Institute of Engineering and Research organized an event called ASCEND 2K25, which consisted of six sub-events, namely Tech Treasure Hunt, Escape Room, BGMI, Mind Quiz, Poster Presentation, and Reverse Coding.

Tech Treasure Hunt

The Tech Treasure Hunt competition, part of ASCEND by K. K. Wagh Institute of Engineering and Research, is an exciting challenge designed to test participants' problem-solving and technical knowledge.