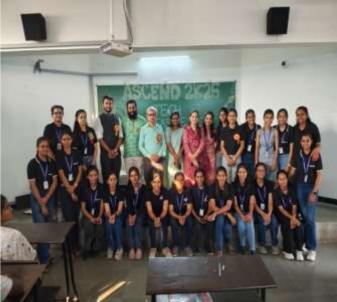

-----|--------------------|-------------------|-------|--|
|      | Rashi Nikam        |                   |       |  |
|      | Anushka Kaloge     |                   |       |  |
| 1    | Roshani Khairnar   | CMCS College 1000 |       |  |
|      | Pragati Gangurde   |                   |       |  |
|      | Saniya Kshatriya   |                   |       |  |
|      | Siddharth Gangurde |                   |       |  |
| 2    | Sakshi Araj        | CMCS College      | 500   |  |
|      | Kartik Borse       |                   |       |  |
|      | Diksha Ahire       |                   |       |  |
| 2    | Darshan Ahire      | VUULED            | 200   |  |
| 3    | Arya Bansode       | KKWIEER           | 200   |  |
|      | Kaveri Padaval     |                   |       |  |





















#### Event Report (BGMI ) ASCEND 2K25

Event Name: BGMI Date: 1<sup>st</sup> March 2025 Participant: Team of 3-4 members Entry Fees: Rs.60/- per head No. of Participants: 84 Student Co-ordinator: Yash Shinde Faculty Coordinator: T. S. Salve & N. N. More On 28<sup>th</sup> February & 1<sup>st</sup> March 2025, The MCA Department of K. K. Wagh Institute of Engineering and Research organized an event called ASCEND, which consisted of six subevents, namely BGMI, Mind Quiz, Poster Presentation, Reverse Coding, Tech Treasure Hunt, and Escape Room.

#### BGMI

In final Match 16 Squads will be Qualified based on -

| Мар    | Duration | Break Time |
|--------|----------|------------|
| Random |          |            |

| Rank      | Points    |
|-----------|-----------|
| 1st       | 1