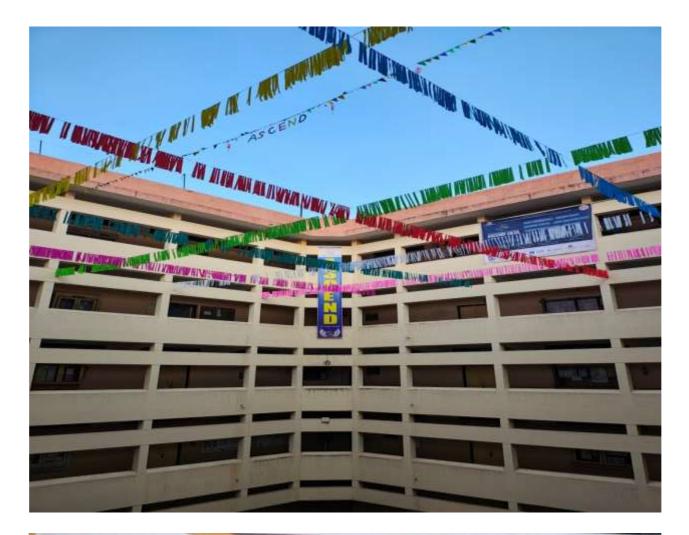

ower bouquet.

Prof. Dr. K. N. Nandurkar addressed the audience regarding benefits of MCA course under faculty of Engineering.

Nitin Palde guided the students on the technological needs of today's era and its technological solutions.

Student Coordinator Janhavi Lindait delivered vote of thanks.

At ASCEND 2K25, we organized various technical events like

After Inauguration of ASCEND 2K25, following competitions were held: Reverse Coding, Mind Maze, Poster Designing,

### Day 2: 1<sup>st</sup> April, 2025 Saturday On Second day of ASCEND 2K25, following competitions were held: Tech Treasure Hunt, BGMI, Escape Room.

Every winner was awarded with.

- Cash Prize
- Trophy
- Certificate

# 3.POSTER, BANNER, WEBSITE SCREEN SHORT

#### Poster



#### **Banner:**















# ASCEND 2K25







# Websites



# 4. LETTERS

# 5. ORGANIZING COMMITTEE

# ASCEND 2K25

# **Organizing Committee**

| Faculty                                        | Event                       | Responsibilities                                                                                                                                                            | Student volunteer                                                                                                            |
|------------------------------------------------|-----------------------------|-----------------------------------------------------------------------------------------------------------------------------------------------------------------------------|--------------------------------------------------------------