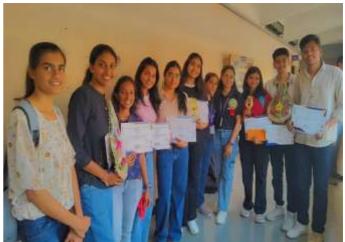

--------------------|-------------------|-------|--|
|      | Rashi Nikam        |                   |       |  |
|      | Anushka Kaloge     |                   |       |  |
| 1    | Roshani Khairnar   | CMCS College 1000 |       |  |
|      | Pragati Gangurde   |                   |       |  |
|      | Saniya Kshatriya   |                   |       |  |
|      | Siddharth Gangurde |                   |       |  |
| 2    | Sakshi Araj        | CMCS College      | 500   |  |
|      | Kartik Borse       |                   |       |  |
|      | Diksha Ahire       |                   |       |  |
| 2    | Darshan Ahire      | VUULED            | 200   |  |
| 3    | Arya Bansode       | KKWIEER           | 200   |  |
|      | Kaveri Padaval     |                   |       |  |





















#### Event Report (BGMI ) ASCEND 2K25

Event Name: BGMI Date: 1<sup>st</sup> March 2025 Participant: Team of 3-4 members Entry Fees: Rs.60/- per head No. of Participants: 84 Student Co-ordinator: Yash Shinde Faculty Coordinator: T. S. Salve & N. N. More On 28<sup>th</sup> February & 1<sup>st</sup> March 2025, The MCA Department of K. K. Wagh Institute of Engineering and Research organized an event called ASCEND, which consisted of six subevents, namely BGMI, Mind Quiz, Poster Presentation, Reverse Coding, Tech Treasure Hunt, and Escape Room.

#### BGMI

In final Match 16 Squads will be Qualified based on -

| Мар    | Duration | Break Time |
|--------|----------|------------|
| Random |          |            |

| Rank      | Points    |
|-----------|-----------|
| 1st       | 17 Poin