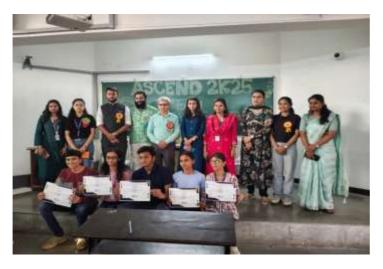

-|--------------------|-------------------|-------|--|
|      | Rashi Nikam        |                   |       |  |
|      | Anushka Kaloge     |                   |       |  |
| 1    | Roshani Khairnar   | CMCS College 1000 |       |  |
|      | Pragati Gangurde   |                   |       |  |
|      | Saniya Kshatriya   |                   |       |  |
|      | Siddharth Gangurde |                   |       |  |
| 2    | Sakshi Araj        | CMCS College      | 500   |  |
|      | Kartik Borse       |                   |       |  |
|      | Diksha Ahire       |                   |       |  |
| 2    | Darshan Ahire      | VUULED            | 200   |  |
| 3    | Arya Bansode       | KKWIEER           | 200   |  |
|      | Kaveri Padaval     |                   |       |  |





















#### Event Report (BGMI ) ASCEND 2K25

Event Name: BGMI Date: 1<sup>st</sup> March 2025 Participant: Team of 3-4 members Entry Fees: Rs.60/- per head No. of Participants: 84 Student Co-ordinator: Yash Shinde Faculty Coordinator: T. S. Salve & N. N. More On 28<sup>th</sup> February & 1<sup>st</sup> March 2025, The MCA Department of K. K. Wagh Institute of Engineering and Research organized an event called ASCEND, which consisted of six subevents, namely BGMI, Mind Quiz, Poster Presentation, Reverse Coding, Tech Treasure Hunt, and Escape Room.

#### BGMI

In final Match 16 Squads will be Qualified based on -

| Мар    | Duration | Break Time |
|--------|----------|------------|
| Random |          |            |

| Rank      | Points    |
|-----------|-----------|
| 1st       | 17 Po