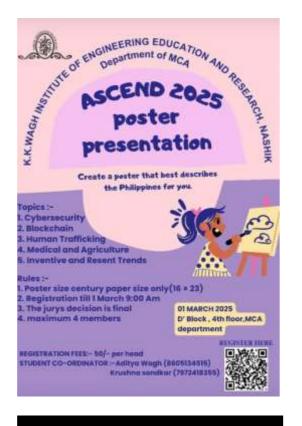

#### **Poster Presentation Report\_2025**

**Event Name: Poster Presentation** 

Date: 28 Feb 2025

**Participant: Single or Group** 

No. Of participants: 19

Student Co-Ordinator: - Aditya Wagh\_B

#### **Poster Presentation-Game Overview**

- Number of Group Members 1-3 in one Group
- Objective: encourage participants to create visually engaging posters based on the provided theme, allowing you to express your message through captivating design, typography, and imagery Limit.

#### Judge Details:

Prof.S N.Jagtap Dept. of Information Technology, KKWIEER

#### Winners Details:

1st Prize:- Anjali Chaudhari

K. K. W. I. E. E. R, Nashik

Prapti Gupta

K. K. W. I. E. E. R, Nashik

2nd Prize :- Tanmayi Shewale

K. K. W. I. E. E. R, Nashik

Anvi Pardeshi