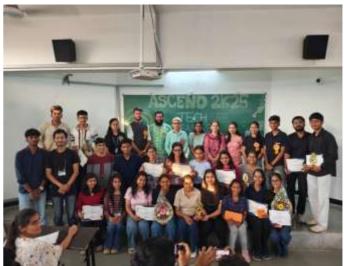

----------------|-------------------|-------|--|
|      | Rashi Nikam        |                   |       |  |
|      | Anushka Kaloge     |                   |       |  |
| 1    | Roshani Khairnar   | CMCS College 1000 |       |  |
|      | Pragati Gangurde   |                   |       |  |
|      | Saniya Kshatriya   |                   |       |  |
|      | Siddharth Gangurde |                   |       |  |
| 2    | Sakshi Araj        | CMCS College      | 500   |  |
|      | Kartik Borse       |                   |       |  |
|      | Diksha Ahire       |                   |       |  |
| 2    | Darshan Ahire      | VUULED            | 200   |  |
| 3    | Arya Bansode       | KKWIEER           | 200   |  |
|      | Kaveri Padaval     |                   |       |  |





















#### Event Report (BGMI ) ASCEND 2K25

Event Name: BGMI Date: 1<sup>st</sup> March 2025 Participant: Team of 3-4 members Entry Fees: Rs.60/- per head No. of Participants: 84 Student Co-ordinator: Yash Shinde Faculty Coordinator: T. S. Salve & N. N. More On 28<sup>th</sup> February & 1<sup>st</sup> March 2025, The MCA Department of K. K. Wagh Institute of Engineering and Research organized an event called ASCEND, which consisted of six subevents, namely BGMI, Mind Quiz, Poster Presentation, Reverse Coding, Tech Treasure Hunt, and Escape Room.

#### BGMI

In final Match 16 Squads will be Qualified based on -

| Мар    | Duration | Break Time |
|--------|----------|------------|
| Random |          |            |

| Rank      | Points    |
|-----------|-----------|
| 1st       | 17 Points |