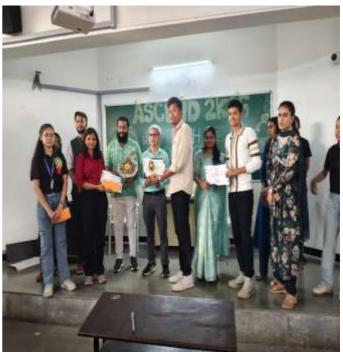

---|--------------------|-------------------|-------|--|
|      | Rashi Nikam        |                   |       |  |
|      | Anushka Kaloge     |                   |       |  |
| 1    | Roshani Khairnar   | CMCS College 1000 |       |  |
|      | Pragati Gangurde   |                   |       |  |
|      | Saniya Kshatriya   |                   |       |  |
|      | Siddharth Gangurde |                   |       |  |
| 2    | Sakshi Araj        | CMCS College      | 500   |  |
|      | Kartik Borse       |                   |       |  |
|      | Diksha Ahire       |                   |       |  |
| 2    | Darshan Ahire      | VUULED            | 200   |  |
| 3    | Arya Bansode       | KKWIEER           | 200   |  |
|      | Kaveri Padaval     |                   |       |  |





















#### Event Report (BGMI ) ASCEND 2K25

Event Name: BGMI Date: 1<sup>st</sup> March 2025 Participant: Team of 3-4 members Entry Fees: Rs.60/- per head No. of Participants: 84 Student Co-ordinator: Yash Shinde Faculty Coordinator: T. S. Salve & N. N. More On 28<sup>th</sup> February & 1<sup>st</sup> March 2025, The MCA Department of K. K. Wagh Institute of Engineering and Research organized an event called ASCEND, which consisted of six subevents, namely BGMI, Mind Quiz, Poster Presentation, Reverse Coding, Tech Treasure Hunt, and Escape Room.

#### BGMI

In final Match 16 Squads will be Qualified based on -

| Мар    | Duration | Break Time |
|--------|----------|------------|
| Random |          |            |

| Rank      | Points    |
|-----------|-----------|
| 1st       | 17