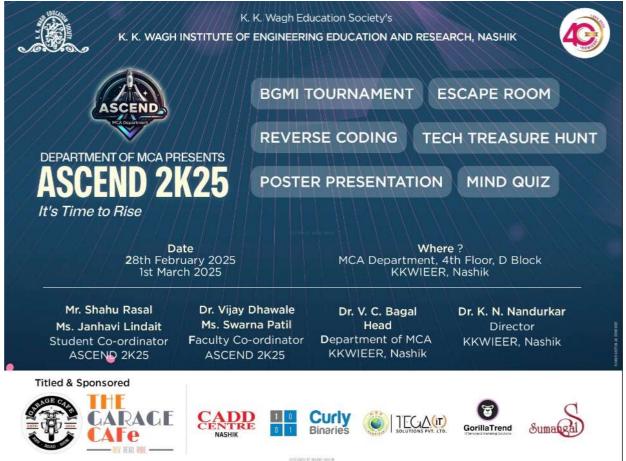

# 2. BRIEF OF SYMPOSIUM

K. K .Wagh Institute of Engineering Education and Research, Nashik Department of MCA Brief of ASCEND 2K25 Symposium

Department of MCA organized technical symposium ASCEND 2K25 on 28-Feb-2025 and 1-March-2025.

Prof. V.R. Dhawale Coordinator ASCEND 2K25 Prof. Swarna Patil Coordinator ASCEND 2K25 Dr. V.C. Bagal I/c Head Department of MCA Inaugration:28<sup>th</sup> Feb, 2025 Friday

Nitin Palde, Technology Lead, Infosys Limited, Nashik was the Chief Guest for the inauguration ceremony. Prof. Dr. K. N. Nandurkar, Director KKWIEER, Dr. S.Y. Kute, Dean Academics, KKWIEER, Dr.V.C.Bagal, Head of MCA Department coordinators of ASCEND 2K25 were the dignitaries for the inauguration ceremony.

After Inauguration of ASCEND 2K25, following competitions were held: Reverse Coding, Mind Maze, Poster Designing,

### Day 2: 1<sup>st</sup> April, 2025 Saturday On Second day of ASCEND 2K25, following competitions were held: Tech Treasure Hunt, BGMI, Escape Room.

Every winner was awarded with.

- Cash Prize
- Trophy
- Certificate